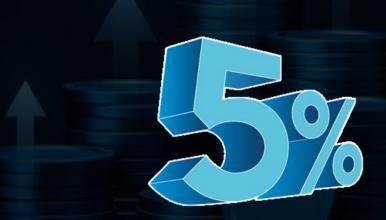

# DAILY PROFIT SHARING

# Earn 1%

**Daily Passive Income** 

UP 200 WORKING DAY'S

(Saturday, Sunday Off)

- ❖ Al Network Trading platform generates revenue for holders
- ❖ Daily profit sharing paid directly to your wallet

Daily 1% Profit Sharing Of Your Joining Amount X 200 Working Day's\*