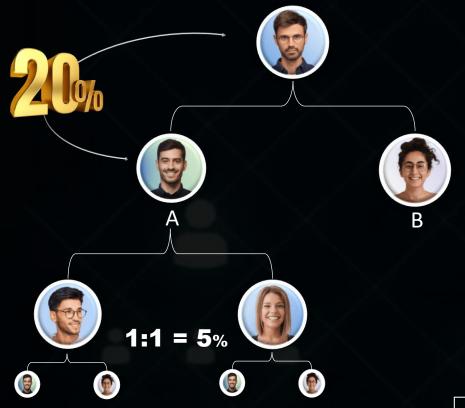

# MATCHING ADVANCE PROFIT

**MATCHING ADVANCE PROFIT** 

- ☐ Direct Referral Is Mandatory For Both Side A, B To Receive Matching Advance Profit.
- ☐ The Side That Has Power Will Continue To Matching Advance Business.
- ☐ Your Direct Business Will Not Be Included In Your Matching Advance Profit.

## SPONSOR MATCHING ADVANCE PROFIT

- ☐ Sponsor Matching Profit Is 20% Applicable On Your Direct member Matching Profit Made By You.
- As Soon As Your Direct Member's Matching Profit Is Generated, Your Sponsor Matching Profit Will Be Added To The Wallet Immediately.