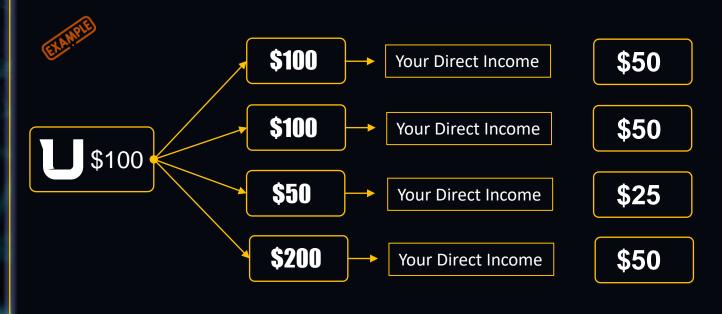

# DIRECT ADVANCE PROFIT

50%

Every Direct Referral Advanced Profit.

[ Maximum 50% Of Your Top-up Amount ]

☐ You Can Make Unlimited Direct From Your Referral.

DOING BUSINESS IN THE UP