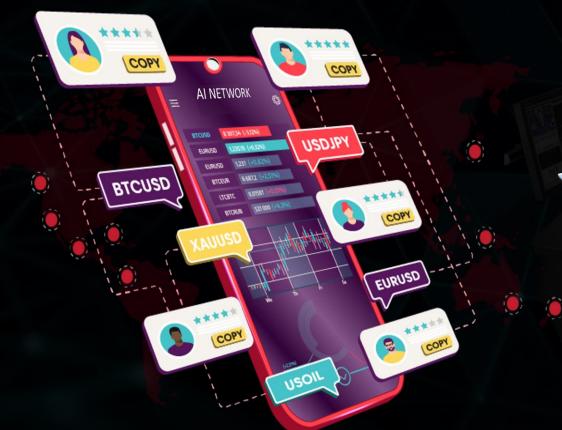

# COPY TRADING

Earn unprecedented profits by keeping your own money in your own custody with a trusted broker

## AI NETWORK TRADING

platform with or without trading experience

You can start only as little as

\$10

with the multiple of \$10

( Use Only BEP20 Network\* )

**Ex:** \$10, \$50, \$110, \$510, \$1000, \$1020, .....